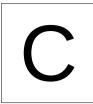

### Convert a Number to a Date

For numbers between 1 and 73049
This worksheet finds the date
that number of days after 28 February 1900

**Worksheet C** calculates a date, given a number of days since 28 February 1900.

- Enter the Answer from Worksheet B.
- Do the calculations, copying results along arrows, until you get the day, month and year of your next Space Birthday