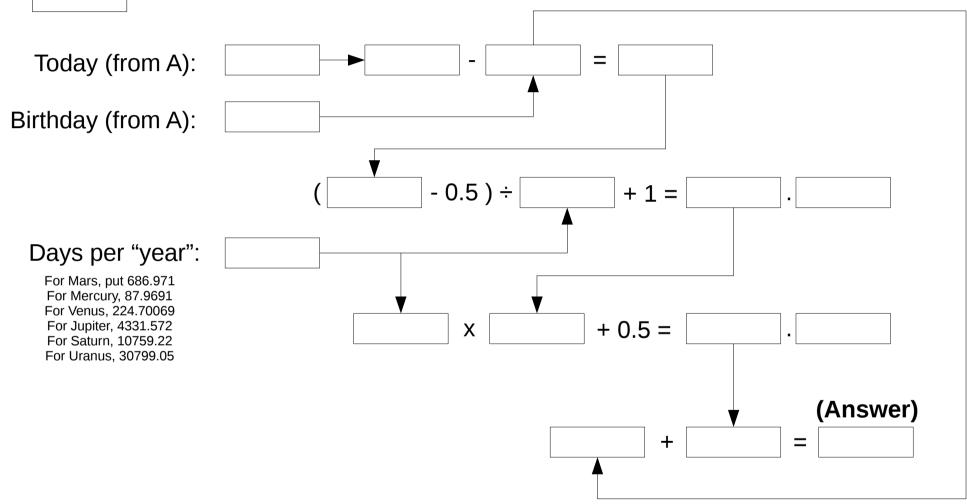

## Find Your Space Birthday's Number

This worksheet finds the number of days from a certain

**Worksheet B** calculates the date of your next Space Birthday, as a number of days since 28 February 1900.

- Enter the answers from Worksheet A into the two marked boxes on Worksheet B.
- Choose which planet you want to calculate birthdays for, and enter the length of its year
- Do the calculations, copying numbers along arrows.