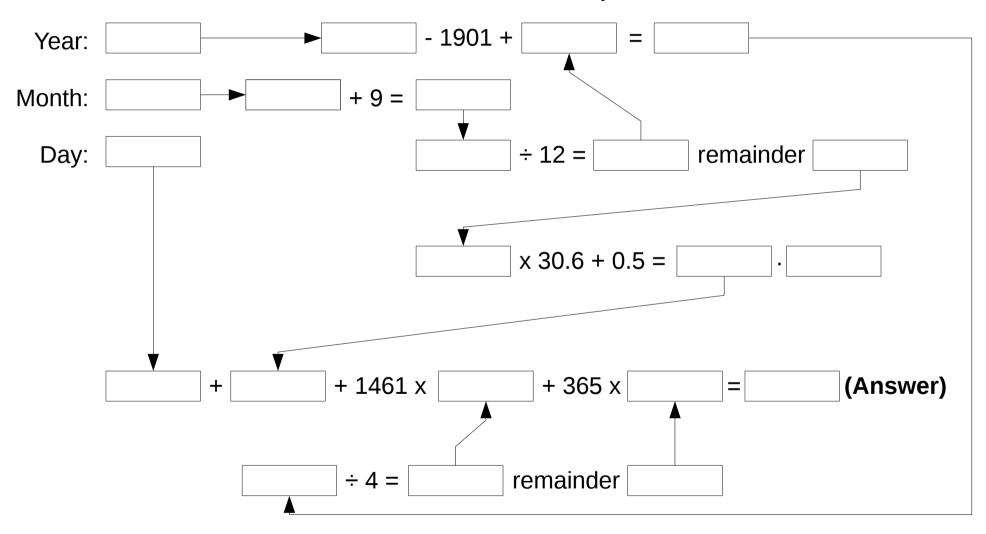

### Convert a Date to a Number

For years between 1901 and 2099
This worksheet converts a date to a number of days since 28 February 1900

#### **Instructions:**

**Worksheet A** calculates how many days between 28 February 1900, and another date of your choosing. It only works for dates between 1901 and 2099.

- Enter your date of birth into one copy of Worksheet A.
- Do the calculations, copying numbers along arrows, until you get a number in the box marked
   Answer
- Enter today's date into another copy of Worksheet A
- Do the calculations again.