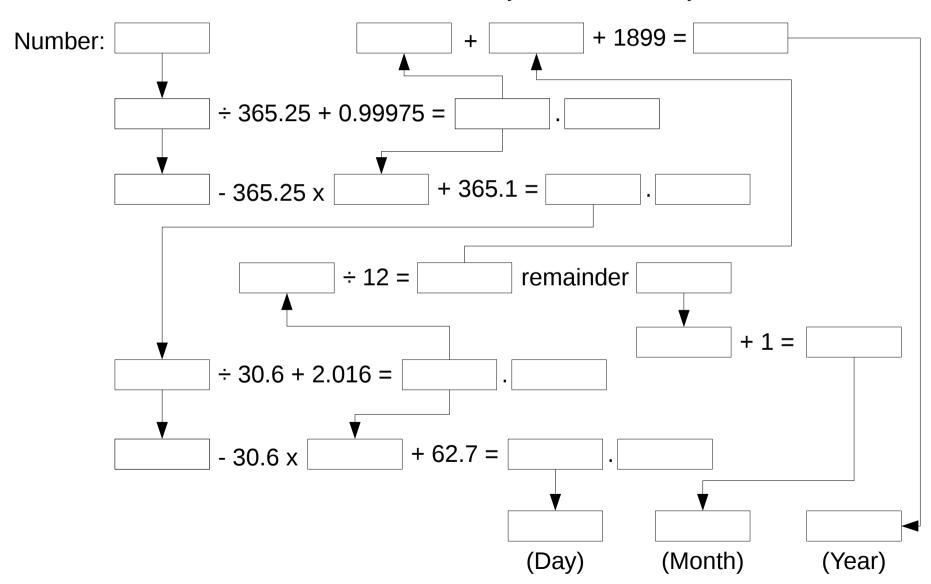

**Worksheet C** calculates a date, given a number of days since 28 February 1900.

- Enter the Answer from Worksheet B.
- Do the calculations, copying results along arrows, until you get the day, month and year of your next Space Birthday

### Convert a Number to a Date

For numbers between 1 and 73049
This worksheet finds the date
that number of days after 28 February 1900