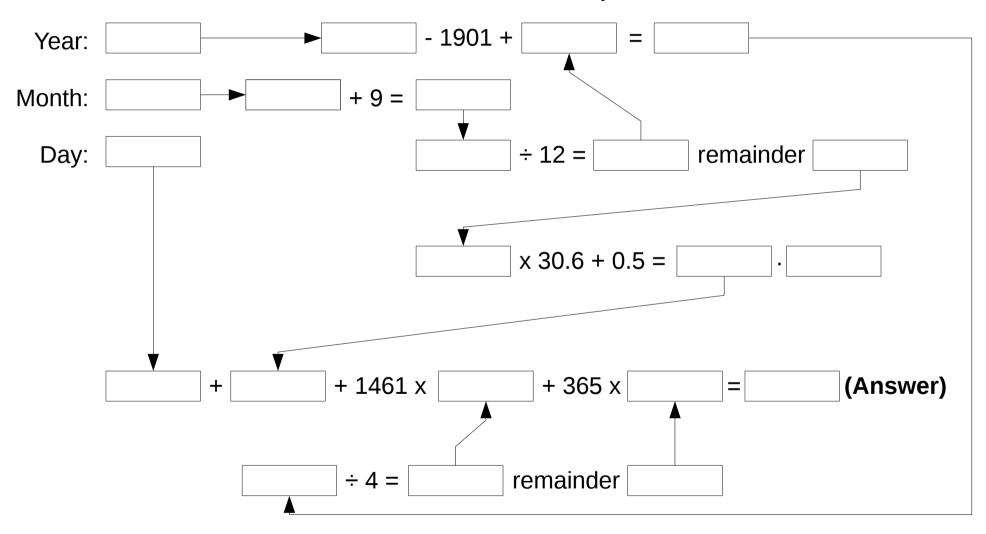

### Convert a Date to a Number

For years between 1901 and 2099
This worksheet converts a date to a number of days since 28 February 1900

B

#### **Instructions:**

**Worksheet A** calculates how many days between 28 February 1900, and another date of your choosing. It only works for dates between 1901 and 2099.

- Enter your date of birth into one copy of Worksheet A.
- Do the calculations, copying numbers along arrows, until you get a number in the box marked
   Answer
- Enter today's date into another copy of Worksheet A
- Do the calculations again.